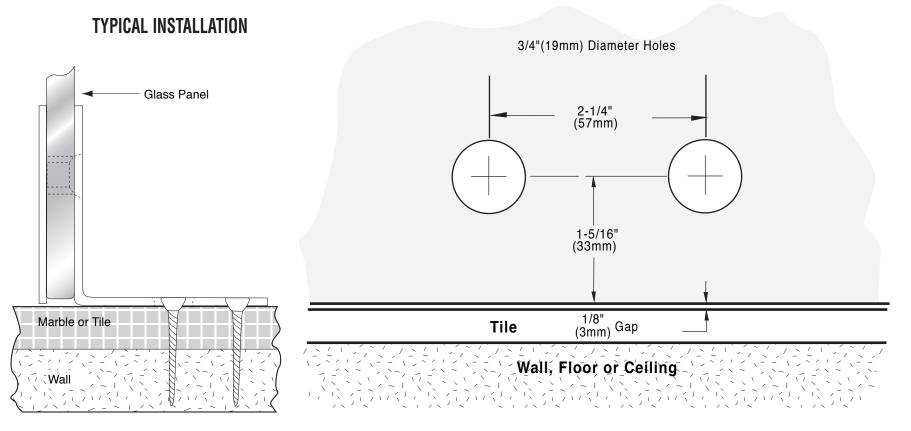

Outside the U.S. and Canada call (323) 588-1281. Ask for Tech Sales at Extension 7740. Toll free fax (800) 458-7496. crlaurence.com

**IMPORTANT:** Project measurements from the edge of the glass.