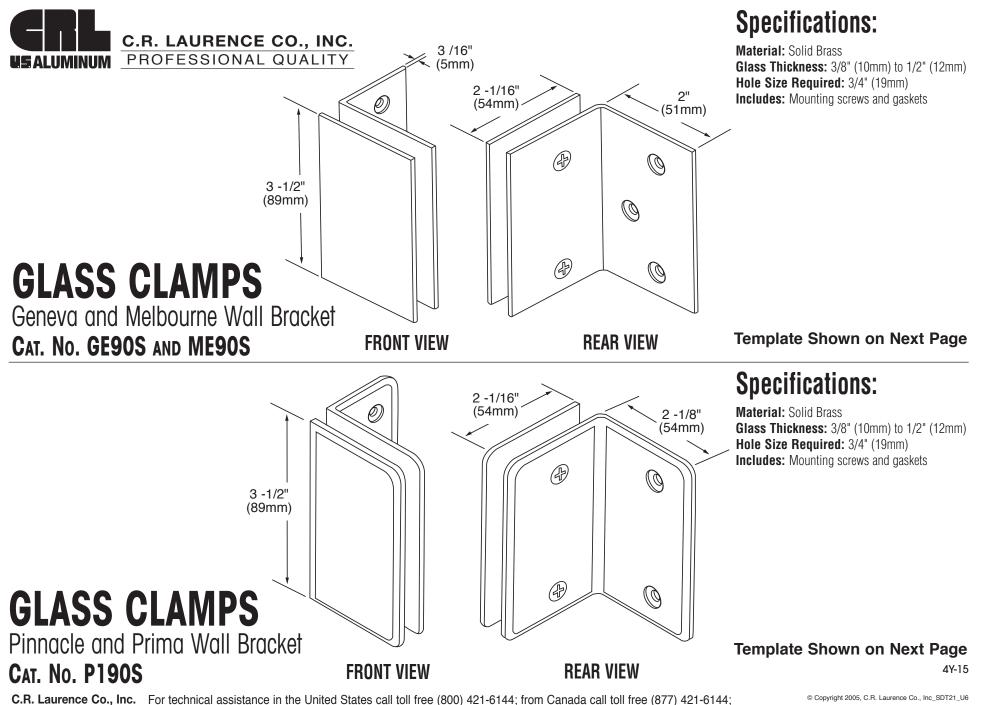

## **GLASS CLAMPS**

Geneva and Melbourne Wall Bracket CAT. No. GE90S AND ME90S Pinnacle and Prima Wall Bracket CAT. No. P190S

C.R. Laurence Co., Inc. crlaurence.com For technical assistance in the United States call toll free (800) 421-6144; from Canada call toll free (877) 421-6144; Outside the U.S. and Canada call (323) 588-1281. Ask for Tech Sales at Extension 7740. Toll free fax (800) 458-7496.