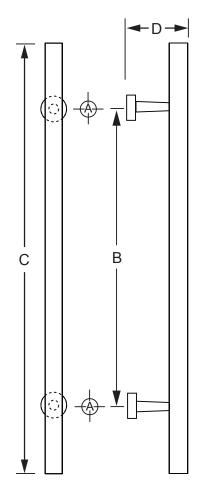

## **MOUNTING TEMPLATE**

| ADD TO CAT. NO. FOR FINISH |                        |  |
|----------------------------|------------------------|--|
| В                          | R = POLISHED BRASS     |  |
| Р                          | S = POLISHED STAINLESS |  |

| Hole Size: A             |                                  | В               | С                   | D                     |
|--------------------------|----------------------------------|-----------------|---------------------|-----------------------|
| Glass<br>5/8"<br>(16 mm) | Wood/Aluminum<br>5/16"<br>(8 mm) | 18"<br>(457 mm) | 24-1/2"<br>(622 mm) | 2-11/16"<br>(58.7 mm) |