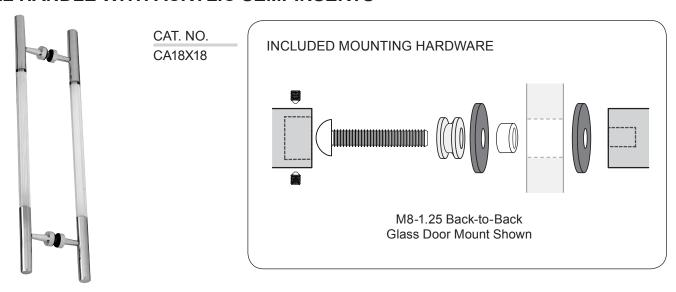

| Mounting Options  | Glass 3/8"-3/4"<br>(10-19 mm) | Wood/Aluminum<br>up to 1-3/4" (45 mm) |
|-------------------|-------------------------------|---------------------------------------|
| Mounting Hardware | Included                      | Included                              |

**NOTE:** Optional hardware kits must be purchased separately.